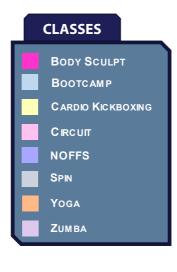

## January 2020

| Monday               | Tuesday              | Wednesday               | Thursday             | Friday               | Saturday    |
|----------------------|----------------------|-------------------------|----------------------|----------------------|-------------|
| 30                   | 31                   | 1                       | 2                    | 3                    | 4           |
|                      |                      |                         | SPIN                 | NOFFS                | SPIN        |
|                      |                      | New Year's Day          | 06:30 A.M 07:30 A.M. | 11:30 A.M 12:30 P.M. | 9 - 10 A.M. |
|                      |                      |                         | New Year's Fun Run & |                      |             |
|                      |                      | WHFC 1000 - 1400        | Open House @ 11      |                      |             |
| 6                    | 7                    | 8                       | 9                    | 10                   | 11          |
| ZUMBA                | SPIN                 | BOOTCAMP                | SPIN                 | CIRCUIT              | SPIN        |
| 11:30 A.M 12:30 P.M. | 06:30 A.M 07:30 A.M. | 11:00 A.M 11:30 A.M.    | 06:30 A.M 07:30 A.M. | 11:30 A.M 12:30 P.M. | 9 - 10 A.M. |
|                      | YOGA                 | SPIN                    | CARDIO KICKBOXING    |                      |             |
|                      | 11:30 A.M 12:30 P.M. | 11:45 P.M 12:30 P.M.    | 11:30 A.M 12:15 P.M. |                      |             |
|                      |                      |                         |                      |                      |             |
| 13                   | 14                   | 15                      | 16                   | 17                   | 18          |
| ZUMBA                | SPIN                 | BOOTCAMP                | SPIN                 | CIRCUIT              | SPIN        |
| 11:30 A.M 12:30 P.M. | 06:30 A.M 07:30 A.M. | 11:00 A.M 11:30 A.M.    | 06:30 A.M 07:30 A.M. | 11:30 A.M 12:30 P.M. | 9 - 10 A.M. |
|                      | YOGA                 | SPIN                    | ZUMBA                |                      |             |
|                      | 11:30 A.M 12:30 P.M. | 11:45 P.M 12:30 P.M.    | 11:30 A.M 12:30 P.M. |                      |             |
| 20                   | 21                   | 22                      | 23                   | 24                   | 25          |
| MLK Day              | SPIN                 | BOOTCAMP                | SPIN                 | CIRCUIT              | SPIN        |
| WILK Day             | 06:30 A.M 07:30 A.M. | 11:00 A.M 11:30 A.M.    | 06:30 A.M 07:30 A.M. | 11:30 A.M 12:30 P.M. | 9 - 10 A.M. |
| WHFC 1000 - 1400     | YOGA                 | SPIN                    | CARDIO KICKBOXING    | 11.307(              | 3 107t.ivi. |
| Will C 1000 - 1400   | 11:30 A.M 12:30 P.M. | 11:45 P.M 12:30 P.M.    | 11:30 A.M 12:15 P.M. |                      |             |
|                      | 11.507               | 11.131.141. 12.301.141. | 11.507 12.157        |                      |             |
| 27                   | 28                   | 29                      | 30                   | 31                   | 1           |
| ZUMBA                | SPIN                 | BOOTCAMP                | SPIN                 | NOFFS                |             |
| 11:30 A.M 12:30 P.M. | 06:30 A.M 07:30 A.M. | 11:00 A.M 11:30 A.M.    | 06:30 A.M 07:30 A.M. | 11:30 A.M 12:30 P.M. |             |
|                      | YOGA                 | SPIN                    | ZUMBA                |                      |             |
|                      | 11:30 A.M 12:30 P.M. | 11:45 P.M 12:30 P.M.    | 11:30 A.M 12:30 P.M. |                      |             |
|                      |                      |                         |                      |                      |             |