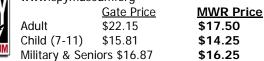

Maryland International Raceway in Mechanicsville, MD www.mirdrag.com

Gate Price MWR Price
Adult/Child \$20-\$30 \$16.25